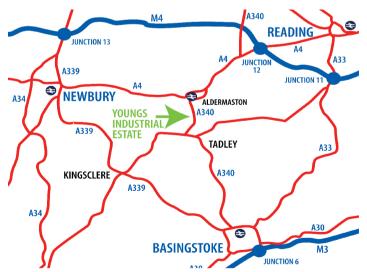

Youngs Industrial Estate is prominently located on the A340 just south of Aldermaston village. It is ideally situated in the centre of the Reading, Newbury, Basingstoke triangle, all accessible within a 10 miles radius.

Local facilities including a Sainsbury supermarket, Lidl and Post Office are available within Tadley, only a 5 minute drive away. The estate also benefits from direct access to Seven Lakes Fishery and Paices Wood Country Parkland.

#### Location