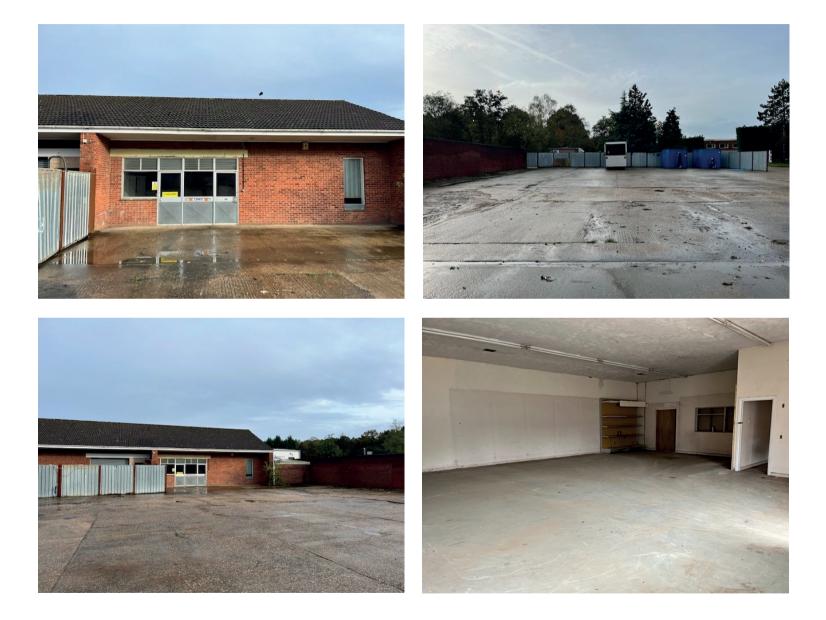

#### Key Features

- > Storage unit with pedestrian door
- > Monthly agreement
- > Part of secure estate
- > Gated access
- > Additional storage land/parking available

| Address         | Unit A             |
|-----------------|--------------------|
| Tenure          | Short term tenancy |
| Туре            | Storage            |
| Size            | 1,238 sq ft        |
| Rent            | £550 pcm + vat     |
| Rateable Value* | £13,250            |
| Service charge* | £15 pcm + vat      |

#### Description

A small storage unit available to let on a short term basis within Youngs Industrial Estate. The estate provides 24 hour access, automatic security gates & CCTV. In addition, short term storage land/parking is available by separate agreement.