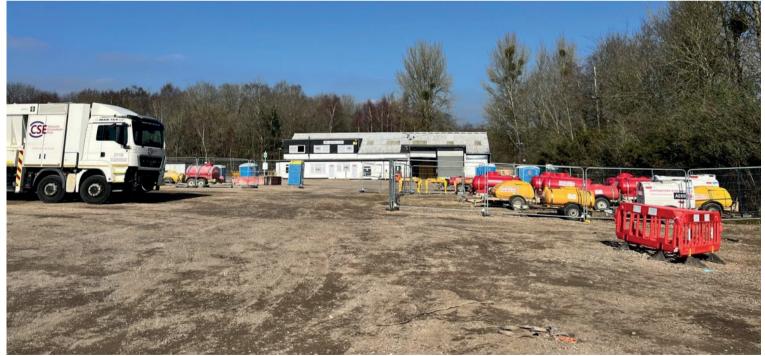

#### **Key Features**

- > Secure yard within Youngs Industrial Estate
- > Mixture of concrete and hardstanding
- > Workshop with ample offices/mess facilities
- > Building measures 5,917 sq ft GIA
- > Yard area of approx. 45,000 sq ft
- > Vehicle wash down with interceptor
- > Available October 2023

#### Description

A rarely available gated and fenced yard with a workshop facility located within Youngs Industrial Estate. The secure estate provides 24 hour access, automatic site security gates & CCTV. The yard is easily accessed from the main estate road and is suitable for a variety of uses.