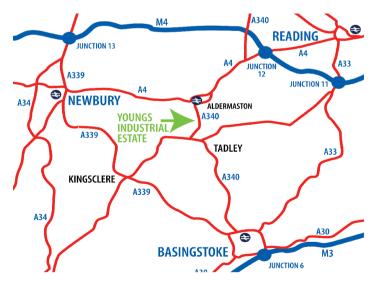

Youngs Industrial Estate is prominently located on the A340 just south of Aldermaston village. It is ideally situated in the centre of the Reading, Newbury, Basingstoke triangle, all accessible within a 10 miles radius.

Local facilities including a Sainsbury supermarket, Lidl and Post Office are available within Tadley, only a 5 minute drive away. The estate also benefits from direct access to Seven Lakes Fishery and Paices Wood Country Parkland.