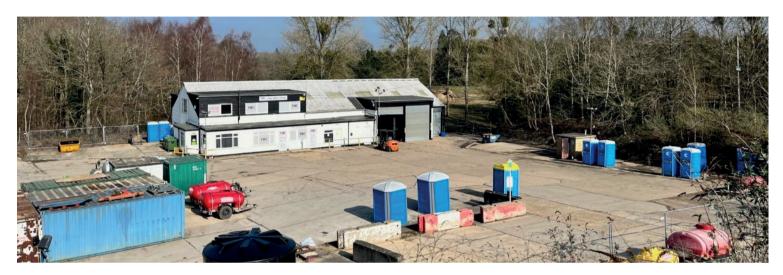

#### **Key Features**

- > Secure yard within Youngs Industrial Estate
- > Mixture of concrete and hardstanding
- > Workshop with ample offices/mess facilities
- > Building measures 5,917 sq ft GIA
- > Yard area of approx. 45,000 sq ft
- > Vehicle wash down with interceptor
- > Available October 2023

#### Description

A rarely available gated and fenced yard with a workshop facility located within Youngs Industrial Estate. The secure estate provides 24 hour access, automatic site security gates & CCTV. The yard is easily accessed from the main estate road and is suitable for a variety of uses.