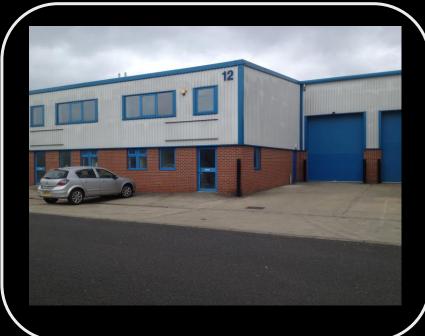

## **INDUSTRIAL**

- Location: Stanbridge Road, Leighton Buzzard
- Town centre 1.5 miles
- A5, A505 & A4146 easily accessible
- M1 A5 link road 5 miles
- Eaves: 5.5m
- Electric loading door & three phase power
- First floor office area
- Car parking
- Landlord controlled areas managed via service charge
- VAT: applicable
- Use: class E

- Ground Floor: 2,840 ft<sup>2</sup>
- First Floor: 615 ft<sup>2</sup>
- Total: 3,455 ft<sup>2</sup> (320.97 m<sup>2</sup>)

- Rent: £38,250 pax leasehold
- Rateable value: £18,500
- Energy performance rating: B43