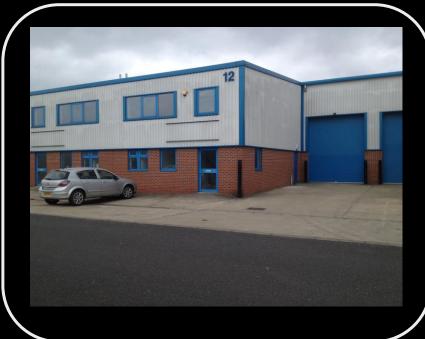

## **INDUSTRIAL**

- Location: Stanbridge Road, Leighton Buzzard
- Town centre 1.5 miles
- A5, A505 & A4146 easily accessible
- M1 A5 link road 5 miles
- Eaves: 5.5m
- Electric loading door & three phase power
- First floor office area
- Car parking
- Landlord controlled areas managed via service charge
- VAT: applicable
- Use: class E

- Ground Floor: 2,486 ft²
  First Floor: 343 ft²
- Total: 2,829 ft<sup>2</sup> (262.81 m<sup>2</sup>)

Rent: £31,250 pax leasehold

• Rateable value: £14,750

Energy performance rating: D81

**UNIT 12 YOUNGS IND EST, LEIGHTON BUZZARD LU7 4QB** 